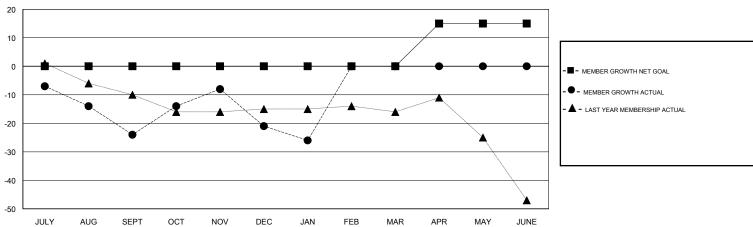

# GMT: STEVE ANTON LOCATION MICHIGAN GMT CA

| Clubs                 |               |           |               | Members               |                           |                         |                                              |
|-----------------------|---------------|-----------|---------------|-----------------------|---------------------------|-------------------------|----------------------------------------------|
| RESULTS FOR 2018-2019 |               |           |               | RESULTS FOR 2018-2019 |                           |                         |                                              |
| QUARTER               | NEW CLUB GOAL | NEW CLUBS | DROPPED CLUBS | QUARTER               | MEMBER GROWTH NET<br>GOAL | MEMBER GROWTH<br>ACTUAL | DROPPED MEMBERS ACTUAL (including transfers) |
| JULY/AUG/SEPT         | 0             | 0         | 0             | JULY/AUG/SEPT         | 0                         | 6                       | 25                                           |
| OCT/NOV/DEC           | 0             | 0         | 0             | OCT/NOV/DEC           | 0                         | 35                      | 29                                           |
| JAN/FEB/MAR           | 0             | 0         | 0             | JAN/FEB/MAR           | 0                         | 6                       | 11                                           |
| APR/MAY/JUNE          | 0             | 0         | 0             | APR/MAY/JUNE          | 15                        | 0                       | 0                                            |